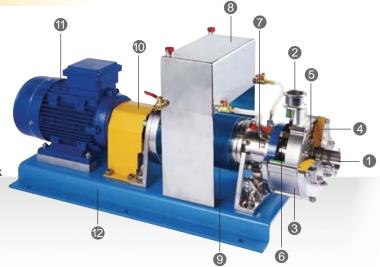

### 【M】型乳化器結構 M type Emulsifying machine Structure

- 循環液入口 Circulating liquid inlet
- 2 循環液出口 Circulating liquid outlet
- 3 乳化機殼 Housing of emulsifying machine
- 4 M型定子 M type stator
- **5** M型轉子 M type rotor
- 6離心葉輪 Centrifugal blade wheel
- 機械軸封系統 Mechanical oil seal system
- 8 自潤冷卻水箱 Self-lubricating cooling water tank
- 9 傳動機架 Transmission machine frame
- ⑩聯軸器防護罩 Coupler guard
- 11 馬達 Motor
- 12 底座 Mounting base