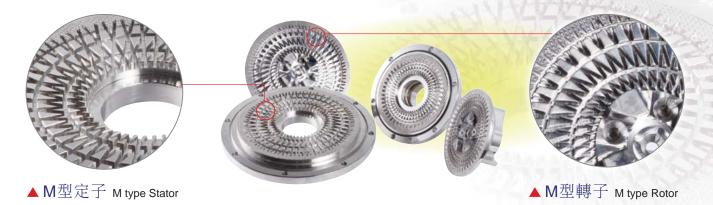

#### 【M】型乳化器之原理特性:

M型乳化器為非接觸性運動結構設計,乳化器由盤面中心做溝槽式交叉溝型往外延伸,溝深由深變淺,盤面外層由細密之花格做研磨作用。轉定子分別作左右向斜角度引流,盤面間約0.5mm間隙,原料由深溝槽高速竄流出時產生强大壓力,由盤端之細花格研磨處理。

#### **Theory Feature of M Type Emulsifying Machine**

M Type Emulsifying Machine is based on non-contact motion structure design, plate center of emulsifying machine is with groove type interlace ditch extended outward, the groove depth from deep to shallow, outer layer of plate with fine dense lattice pattern as grinding function. The rotor stator with left right direction oblique angle to lead flow individually, the gap between two plates are about 0.5mm, there are strong pressure produced when raw material comes from deep groove in high speed, grinding treatment will be made by fine lattice on surface of the plate.

### 【M】型乳化器結構 M type Emulsifying machine Structure

- 循環液入口 Circulating liquid inlet
- 2 循環液出口 Circulating liquid outlet
- 3 乳化機殼 Housing of emulsifying machine
- 4 M型定子 M type stator
- **5** M型轉子 M type rotor
- 6離心葉輪 Centrifugal blade wheel
- 機械軸封系統 Mechanical oil seal system
- 8 自潤冷卻水箱 Self-lubricating cooling water tank
- 9 傳動機架 Transmission machine frame
- ⑩聯軸器防護罩 Coupler guard
- 11 馬達 Motor
- 12 底座 Mounting base